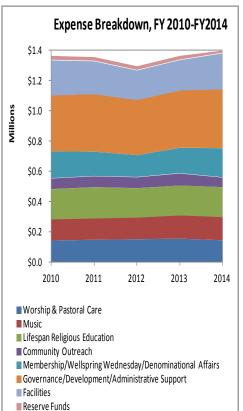

These UUA certification numbers include actual numbers of children and youth enrolled from Spirit Play (preK and K) through Tower Club (high school) and estimated numbers of children in nursery care.

| Operating Budget Information FY 2010-2014              |             |             |             |             |             |  |  |
|--------------------------------------------------------|-------------|-------------|-------------|-------------|-------------|--|--|
| INCOME BREAKDOWN*                                      | 2010        | 2011        | 2012        | 2013        | 2014        |  |  |
| Pledges, Gifts, Offerings, and Fundraisers             | \$1,184,142 | \$1,185,696 | \$1,171,165 | \$1,199,100 | \$1,219,544 |  |  |
| Program Income                                         | \$58,652    | \$55,792    | \$45,950    | \$57,295    | \$68,786    |  |  |
| Investment Income                                      | \$50,000    | \$40,000    | \$27,244    | \$48,000    | \$28,000    |  |  |
| Facilities Income                                      | \$27,168    | \$28,415    | \$30,215    | \$38,360    | \$34,707    |  |  |
| Other Funds and Grants                                 | \$40,650    | \$42,776    | \$17,250    | \$18,000    | \$45,000    |  |  |
| Total Budget                                           | \$1,360,612 | \$1,352,679 | \$1,291,823 | \$1,360,755 | \$1,396,037 |  |  |
| * budgeted amounts                                     |             |             |             |             |             |  |  |
| EXPENSE BREAKDOWN*                                     | 2010        | 2011        | 2012        | 2013        | 2014        |  |  |
| Worship & Pastoral Care                                | \$142,783   | \$147,586   | \$151,048   | \$155,005   | \$144,51    |  |  |
| Music                                                  | \$142,720   | \$143,267   | \$145,505   | \$155,723   | \$155,35    |  |  |
| Lifespan Religious Education                           | \$194,652   | \$202,830   | \$190,174   | \$194,254   | \$193,902   |  |  |
| Community Outreach                                     | \$72,264    | \$73,368    | \$73,487    | \$80,981    | \$64,743    |  |  |
| Membership/Wellspring Wednesday/Denominational Affairs | \$178,619   | \$161,443   | \$145,132   | \$168,481   | \$193,370   |  |  |
| Governance/Development/Administrative Support          | \$370,327   | \$380,805   | \$364,700   | \$379,258   | \$389,839   |  |  |
| Facilities                                             | \$233,637   | \$219,294   | \$197,689   | \$202,907   | \$240,48    |  |  |
| Reserve Funds                                          | \$25,610    | \$24,086    | \$24,086    | \$24,147    | \$13,82     |  |  |
| Total Budget * budgeted amounts                        | \$1,360,612 | \$1,352,679 | \$1,291,823 | \$1,360,755 | \$1,396,03  |  |  |