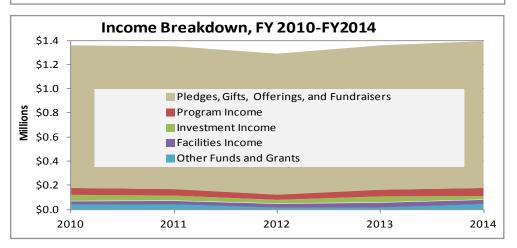

These UUA certification numbers include actual numbers of children and youth enrolled from Spirit Play (preK and K) through Tower Club (high school) and estimated numbers of children in nursery care.

| Operating Budget Information FY 2010-2014              |             |             |             |             |             |  |  |
|--------------------------------------------------------|-------------|-------------|-------------|-------------|-------------|--|--|
| INCOME BREAKDOWN*                                      | 2010        | 2011        | 2012        | 2013        | 2014        |  |  |
| Pledges, Gifts, Offerings, and Fundraisers             | \$1,184,142 | \$1,185,696 | \$1,171,165 | \$1,199,100 | \$1,219,544 |  |  |
| Program Income                                         | \$58,652    | \$55,792    | \$45,950    | \$57,295    | \$68,786    |  |  |
| Investment Income                                      | \$50,000    | \$40,000    | \$27,244    | \$48,000    | \$28,000    |  |  |
| Facilities Income                                      | \$27,168    | \$28,415    | \$30,215    | \$38,360    | \$34,707    |  |  |
| Other Funds and Grants                                 | \$40,650    | \$42,776    | \$17,250    | \$18,000    | \$45,000    |  |  |
| Total Budget                                           | \$1,360,612 | \$1,352,679 | \$1,291,823 | \$1,360,755 | \$1,396,037 |  |  |
| * budgeted amounts                                     |             |             |             |             |             |  |  |
| EXPENSE BREAKDOWN*                                     | 2010        | 2011        | 2012        | 2013        | 2014        |  |  |
| Worship & Pastoral Care                                | \$142,783   | \$147,586   | \$151,048   | \$155,005   | \$144,51    |  |  |
| Music                                                  | \$142,720   | \$143,267   | \$145,505   | \$155,723   | \$155,35    |  |  |
| Lifespan Religious Education                           | \$194,652   | \$202,830   | \$190,174   | \$194,254   | \$193,902   |  |  |
| Community Outreach                                     | \$72,264    | \$73,368    | \$73,487    | \$80,981    | \$64,743    |  |  |
| Membership/Wellspring Wednesday/Denominational Affairs | \$178,619   | \$161,443   | \$145,132   | \$168,481   | \$193,370   |  |  |
| Governance/Development/Administrative Support          | \$370,327   | \$380,805   | \$364,700   | \$379,258   | \$389,839   |  |  |
| Facilities                                             | \$233,637   | \$219,294   | \$197,689   | \$202,907   | \$240,48    |  |  |
| Reserve Funds                                          | \$25,610    | \$24,086    | \$24,086    | \$24,147    | \$13,82     |  |  |
| Total Budget * budgeted amounts                        | \$1,360,612 | \$1,352,679 | \$1,291,823 | \$1,360,755 | \$1,396,03  |  |  |