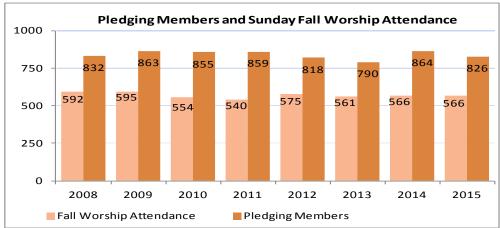

Fall attendance numbers are defined as the average Sunday worship attendance during the period between and including Merging of the Waters Sunday and the Sunday before Christmas Eve. "Number of Pledging Members" are the UUA certified membership numbers tabulated in February of the church year that is listed.