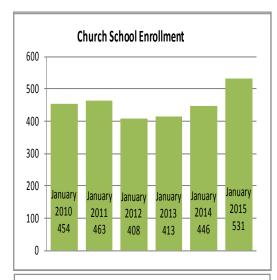

## Unity Church – Unitarian Dashboard as of March 13, 2015



■ Average Pledge ■ Median Pledge Median and Average Pledges \$1,752 \$1,716 \$1,750 \$1,691 \$1.643 \$1,595 \$1,525 \$1,500 \$1,250 \$1,000 \$1,000 \$750 \$1,200 \$1.100 \$1,020 \$1,000 \$1,000 \$500 \$250 2009 2014 2010 2011 2012 2013





Fall attendance numbers are defined as the average Sunday worship attendance during the period between and including Merging of the Waters Sunday and the Sunday before Christmas Eve. "Number of Pledging Members" are the UUA certified membership numbers tabulated in February of the church year that is listed.



These UUA certification numbers include actual numbers of children and youth enrolled from Spirit Play (preK and K) through Tower Club (high school) and estimated numbers of children in nursery care.



| Operating Budget Information FY 2010-2014              |             |             |             |             |             |  |  |
|--------------------------------------------------------|-------------|-------------|-------------|-------------|-------------|--|--|
| INCOME BREAKDOWN*                                      | 2010        | 2011        | 2012        | 2013        | 2014        |  |  |
| Pledges, Gifts, Offerings, and Fundraisers             | \$1,184,142 | \$1,185,696 | \$1,171,165 | \$1,199,100 | \$1,219,544 |  |  |
| Program Income