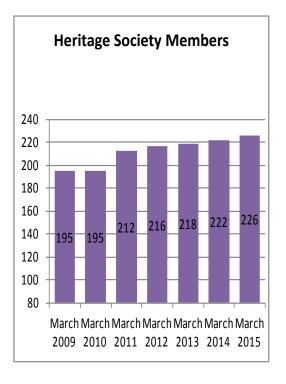

| \$1,245,857                  |
| 2014                | \$1,074,280                  |
| 2015                | \$878,035                    |
| 2016                | \$62,617                     |
| Total as of 2/28/15 | \$6,829,087                  |

Linity Townsum

| Capital Pledges |           |            |                |  |  |  |  |
|-----------------|-----------|------------|----------------|--|--|--|--|
| Fiscal Year     | # Pledges | \$ Pledges | Average Pledge |  |  |  |  |
| 2015            | 252       | \$195,384  | \$775          |  |  |  |  |
| 2016            | 166       | \$177,610  | \$1,070        |  |  |  |  |
| 2017            | 159       | \$147,359  | \$927          |  |  |  |  |
| Total           | 577       | \$520,353  |                |  |  |  |  |