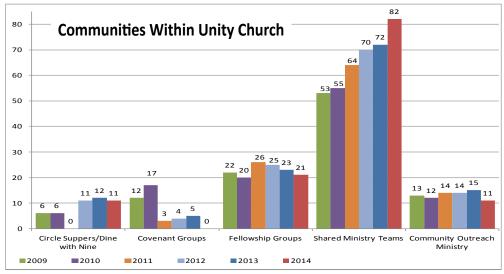

## Unity Church – Unitarian Dashboard as of March 13, 2015



■ Average Pledge ■ Median Pledge Median and Average Pledges \$1,752 \$1,716 \$1,750 \$1,691 \$1.643 \$1,595 \$1,525 \$1,500 \$1,250 \$1,000 \$1,000 \$750 \$1,200 \$1.100 \$1,020 \$1,000 \$1,000 \$500 \$250 2009 2014 2010 2011 2012 2013





Fall attendance numbers are defined as the average Sunday worship attendance during the period between and including Merging of the Waters Sunday and the Sunday before Christmas Eve. "Number of Pledging Members" are the UUA certified membership numbers tabulated in February of the church year that is listed.



These UUA certification numbers include actual numbers of children and youth enrolled from Spirit Play (preK and K) through Tower Club (high school) and estimated numbers of children in nursery care.



| Operating Budget Information FY 2010-2014              |             |             |             |             |             |  |  |
|--------------------------------------------------------|-------------|-------------|-------------|-------------|-------------|--|--|
| INCOME BRE