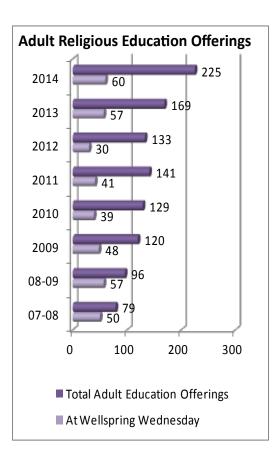

Fall attendance numbers are defined as the average Sunday worship attendance during the period between and including Merging of the Waters Sunday and the Sunday before Christmas Eve. "Number of Pledging Members" are the UUA certified membership numbers tabulated in February of the church year that is listed.