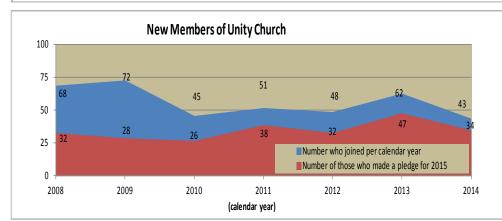

These UUA certification numbers include actual numbers of children and youth enrolled from Spirit Play (preK and K) through Tower Club (high school) and estimated numbers of children in nursery care.

| Operating Budget Information FY 2010-2014              |             |             |             |             |             |  |  |
|--------------------------------------------------------|-------------|-------------|-------------|-------------|-------------|--|--|
| INCOME BREAKDOWN*                                      | 2010        | 2011        | 2012        | 2013        | 2014        |  |  |
| Pledges, Gifts, Offerings, and Fundraisers             | \$1,184,142 | \$1,185,696 | \$1,171,165 | \$1,199,100 | \$1,219,544 |  |  |
| Program Income                                         | \$58,652    | \$55,792    | \$45,950    | \$57,295    | \$68,786    |  |  |
| Investment Income                                      | \$50,000    | \$40,000    | \$27,244    | \$48,000    | \$28,000    |  |  |
| Facilities Income                                      | \$27,168    | \$28,415    | \$30,215    | \$38,360    | \$34,707    |  |  |
| Other Funds and Grants                                 | \$40,650    | \$42,776    | \$17,250    | \$18,000    | \$45,000    |  |  |
| Total Budget                                           | \$1,360,612 | \$1,352,679 | \$1,291,823 | \$1,360,755 | \$1,396,037 |  |  |
| * budgeted amounts                                     |             |             |             |             |             |  |  |
| EXPENSE BREAKDOWN*                                     | 2010        | 2011        | 2012        | 2013        | 2014        |  |  |
| Worship & Pastoral Care                                | \$142,783   | \$147,586   | \$151,048   | \$155,005   | \$144,51    |  |  |
| Music                                                  | \$142,720   | \$143,267   | \$145,505   | \$155,723   | \$155,35    |  |  |
| Lifespan Religious Education                           | \$194,652   | \$202,830   | \$190,174   | \$194,254   | \$193,902   |  |  |
| Community Outreach                                     | \$72,264    | \$73,368    | \$73,487    | \$80,981    | \$64,743    |  |  |
| Membership/Wellspring Wednesday/Denominational Affairs | \$178,619   | \$161,443   | \$145,132   | \$168,481   | \$193,370   |  |  |
| Governance/Development/Administrative Support          | \$370,327   | \$380,805   | \$364,700   | \$379,258   | \$389,839   |  |  |
| Facilities                                             | \$233,637   | \$219,294   | \$197,689   | \$202,907   | \$240,48    |  |  |
| Reserve Funds                                          | \$25,610    | \$24,086    | \$24,086    | \$24,147    | \$13,82     |  |  |
| Total Budget * budgeted amounts                        | \$1,360,612 | \$1,352,679 | \$1,291,823 | \$1,360,755 | \$1,396,03  |  |  |