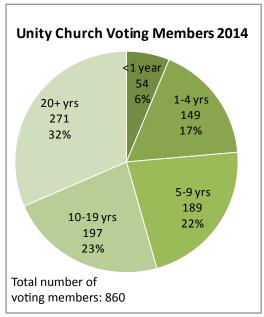

These UUA certification numbers include actual numbers of children and youth enrolled from Spirit Play (preK and K) through Tower Club (high school) and estimated numbers of children in nursery care.

| Operating Budget Information FY 2010-2014              |             |             |             |             |             |  |  |
|--------------------------------------------------------|-------------|-------------|-------------|-------------|-------------|--|--|
| INCOME BREAKDOWN*                                      | 2010        | 2011        | 2012        | 2013        | 2014        |  |  |
| Pledges, Gifts, Offerings, and Fundraisers             | \$1,184,142 | \$1,185,696 | \$1,171,165 | \$1,199,100 | \$1,219,544 |  |  |
| Program Income                                         | \$58,652    | \$55,792    | \$45,950    | \$57,295    | \$68,786    |  |  |
| Investment Income                                      | \$50,000    | \$40,000    | \$27,244    | \$48,000    | \$28,000    |  |  |
| Facilities Income                                      | \$27,168    | \$28,415    | \$30,215    | \$38,360    | \$34,707    |  |  |
| Other Funds and Grants                                 | \$40,650    | \$42,776    | \$17,250    | \$18,000    | \$45,000    |  |  |
| Total Budget                                           | \$1,360,612 | \$1,352,679 | \$1,291,823 | \$1,360,755 | \$1,396,037 |  |  |
| * budgeted amounts                                     |             |             |             |             |             |  |  |
| EXPENSE BREAKDOWN*                                     | 2010        | 2011        | 2012        | 2013        | 2014        |  |  |
| Worship & Pastoral Care                                | \$142,783   | \$147,586   | \$151,048   | \$155,005   | \$144,51    |  |  |
| Music                                                  | \$142,720   | \$143,267   | \$145,505   | \$155,723   | \$155,35    |  |  |
| Lifespan Religious Education                           | \$194,652   | \$202,830   | \$190,174   | \$194,254   | \$193,902   |  |  |
| Community Outreach                                     | \$72,264    | \$73,368    | \$73,487    | \$80,981    | \$64,743    |  |  |
| Membership/Wellspring Wednesday/Denominational Affairs | \$178,619   | \$161,443   | \$145,132   | \$168,481   | \$193,370   |  |  |
| Governance/Development/Administrative Support          | \$370,327   | \$380,805   | \$364,700   | \$379,258   | \$389,839   |  |  |
| Facilities                                             | \$233,637   | \$219,294   | \$197,689   | \$202,907   | \$240,48    |  |  |
| Reserve Funds                                          | \$25,610    | \$24,086    | \$24,086    | \$24,147    | \$13,82     |  |  |
| Total Budget * budgeted amounts                        | \$1,360,612 | \$1,352,679 | \$1,291,823 | \$1,360,755 | \$1,396,03  |  |  |