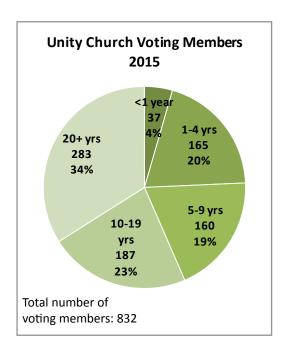

| \$1,245,857                  |
| 2014                | \$1,074,280                  |
| 2015                | \$878,035                    |
| 2016                | \$62,617                     |
| Total as of 2/28/15 | \$6,829,087                  |

Linity Townsum

| Capital Pledges |           |            |                |  |  |  |  |
|-----------------|-----------|------------|----------------|--|--|--|--|
| Fiscal Year     | # Pledges | \$ Pledges | Average Pledge |  |  |  |  |
| 2015            | 252       | \$195,384  | \$775          |  |  |  |  |
| 2016            | 166       | \$177,610  | \$1,070        |  |  |  |  |
| 2017            | 159       | \$147,359  | \$927          |  |  |  |  |
| Total           | 577       | \$520,353  |                |  |  |  |  |